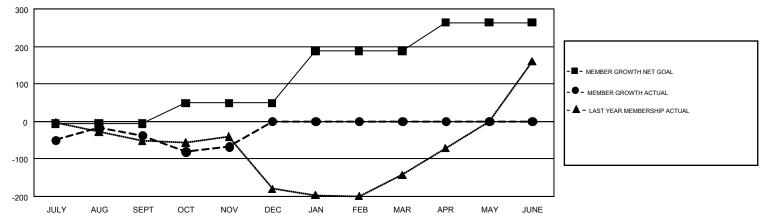

## GOALS AND ACTUAL MEMBERS CUMULATIVE

| DROPPED CLUBS: 6  DROPPED MEMBERS |     | 69 CLUBS OF 422 ADDED 1 OR MORE<br>NEW MEMBERS | GENDER DISTR<br>MALE<br>FEMALE  | 5,209 (60.56%)<br>3,392 (39.44%) |     |
|-----------------------------------|-----|------------------------------------------------|---------------------------------|----------------------------------|-----|
| DECEASED                          | 13  | CHCK HEDE FOR CHMH ATIVE                       | TOTAL FAMILY UNIT MEMBERS       |                                  | 679 |
| CLUB CANCELLED 34                 |     | CLICK HERE FOR CUMULATIVE MEMBERSHIP DATA      |                                 |                                  |     |
| OTHER                             | 274 |                                                | FAMILY MEMBERS PAYING HALF DUES |                                  | 348 |
| TOTAL                             | 321 |                                                |                                 |                                  |     |

## GMT Constitutional Area 4, Group C

GMT: MIKLOS HORVATH

REPORT DOES NOT INCLUDE CLUBS IN UNDISTRICTED AREAS.

| Clubs         |               |             |               | Members               |                           |                         |                                                    |  |
|---------------|---------------|-------------|---------------|-----------------------|---------------------------|-------------------------|----------------------------------------------------|--|
|               | RESULTS FO    | R 2017-2018 |               | RESULTS FOR 2017-2018 |                           |                         |                                                    |  |
| QUARTER       | NEW CLUB GOAL | NEW CLUBS   | DROPPED CLUBS | QUARTER               | MEMBER GROWTH NET<br>GOAL | MEMBER GROWTH<br>ACTUAL | DROPPED<br>MEMBERS ACTUAL<br>(including transfers) |  |
| JULY/AUG/SEPT | 1             | 3           | 2             | JULY/AUG/SEPT         | -6                        | 155                     | 185                                                |  |
| OCT/NOV/DEC   | 3             | 2           | 4             | OCT/NOV/DEC           | 55                        | 109                     | 137                                                |  |
| JAN/FEB/MAR   | 6             | 0           | 0             | JAN/FEB/MAR           | 139                       | 0                       | 0                                                  |  |
| APR/MAY/JUNE  | 5             | 0           | 0             | APR/MAY/JUNE          | 76                        | 0                       | 0                                                  |  |