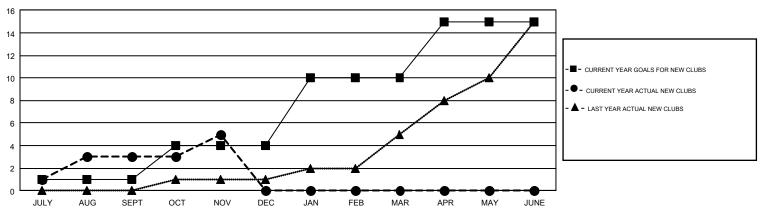

## GOALS AND ACTUAL NEW CLUBS CUMULATIVE

## GMT Constitutional Area 4, Group C

GMT: MIKLOS HORVATH

REPORT DOES NOT INCLUDE CLUBS IN UNDISTRICTED AREAS.

| Clubs         |               |             |               | Members               |                           |                         |                                                    |  |
|---------------|---------------|-------------|---------------|-----------------------|---------------------------|-------------------------|----------------------------------------------------|--|
|               | RESULTS FO    | R 2017-2018 |               | RESULTS FOR 2017-2018 |                           |                         |                                                    |  |
| QUARTER       | NEW CLUB GOAL | NEW CLUBS   | DROPPED CLUBS | QUARTER               | MEMBER GROWTH NET<br>GOAL | MEMBER GROWTH<br>ACTUAL | DROPPED<br>MEMBERS ACTUAL<br>(including transfers) |  |
| JULY/AUG/SEPT | 1             | 3           | 2             | JULY/AUG/SEPT         | -6                        | 155                     | 185                                                |  |
| OCT/NOV/DEC   | 3             | 2           | 4             | OCT/NOV/DEC           | 55                        | 109                     | 137                                                |  |
| JAN/FEB/MAR   | 6             | 0           | 0             | JAN/FEB/MAR           | 139                       | 0                       | 0                                                  |  |
| APR/MAY/JUNE  | 5             | 0           | 0             | APR/MAY/JUNE          | 76                        | 0                       | 0                                                  |  |